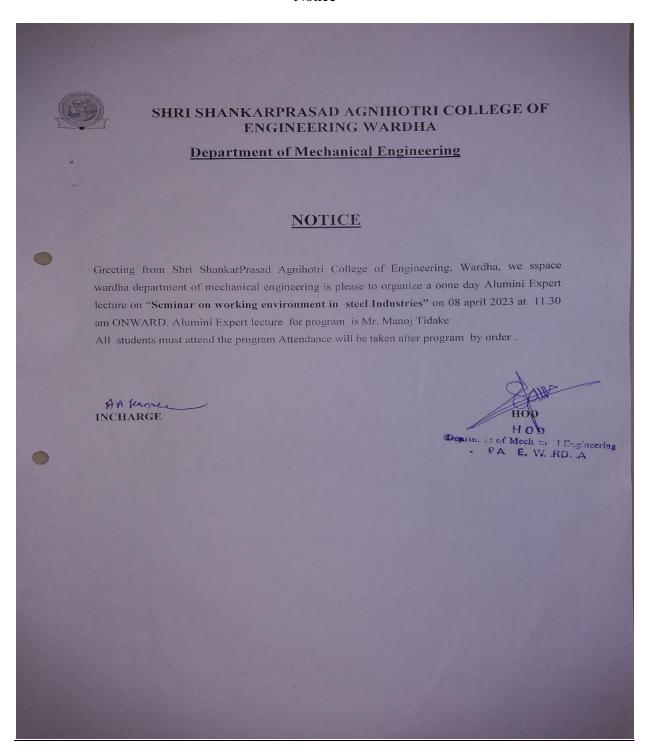

# **Mechanical Engineering Department**

Notice

It's warm to invite you as an expert lecture on "Seminar on working environment in steel Industries" organized by mechanical engineering of Shri shankarprasad agniholri college of engineering wardha on dated 8th april 2023 at 11.30 am student should be aware of current trend in mechanical engineering in various aspirant such industrial need, current trend in engineering an industries and need mechanical engineer,