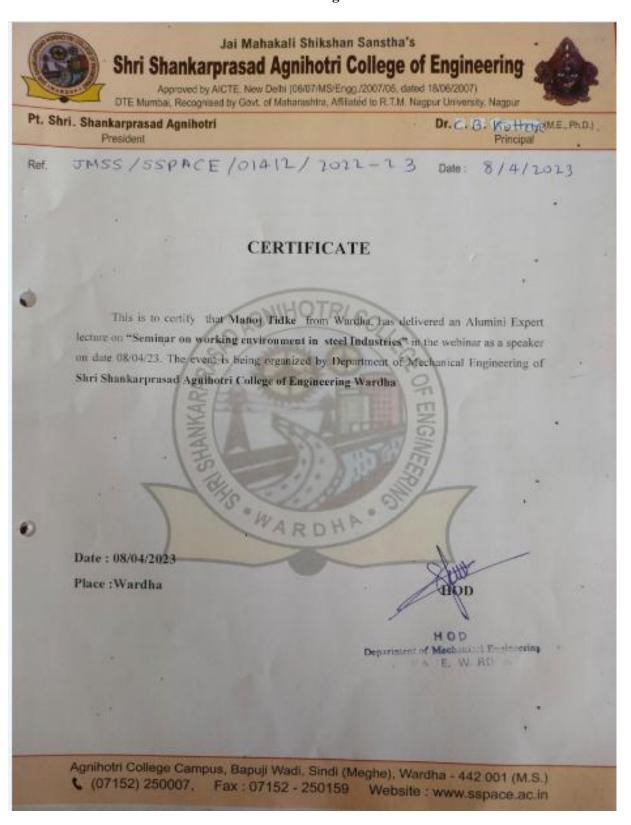

# **Event 9. Certificate of Seminar on working environment in steel Industries.**

Event 9.Photos of Seminar on working environment in steel Industries

# SHRI SHANKARPRASAD AGNIHOTRI COLLEGE OF ENGINEERING DEPARTMENT OF MECHANICAL ENGINEERING SESSION 2022-23

ISTE Program, Seminar on working environment in steel Industries by Mr. Manoj Tidke